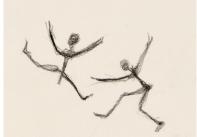

Wood is also remembered for her sense of fun and cheerful disregard of rules. She became famous for her stick figures. These drawings capture personality in a few simple lines. What words would you use to describe the attitude displayed by these figures?

Using Beato's (her nickname) style as a model, draw a stick figure portrait in action on the back of this page. Then write one word that sums up who they are.

| then write one word that sums up who they are. |
|------------------------------------------------|
|                                                |
|                                                |
|                                                |
|                                                |
|                                                |
|                                                |
|                                                |
|                                                |
|                                                |
|                                                |
|                                                |
|                                                |
|                                                |
|                                                |
|                                                |
|                                                |
|                                                |
|                                                |
|                                                |
|                                                |
|                                                |
|                                                |
|                                                |
|                                                |
|                                                |
|                                                |
|                                                |