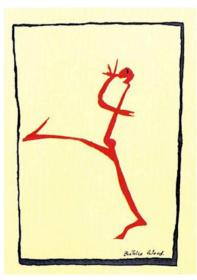

Wood is also remembered for her sense of fun and cheerful disregard of rules. She became famous for her stick figures. These drawings capture personality in a few simple lines. What words would you use to describe the attitude displayed by these figures?

Using Beato's (her nickname) style as a model, draw a stick figure portrait in action on the back of this page. Then write one word that sums up who they are.

| then write one word that sums up who they are. |
|------------------------------------------------|
|                                                |
|                                                |
|                                                |
|                                                |
|                                                |
|                                                |
|                                                |
|                                                |
|                                                |
|                                                |
|                                                |
|                                                |
|                                                |
|                                                |
|                                                |
|                                                |
|                                                |
|                                                |
|                                                |
|                                                |
|                                                |
|                                                |
|                                                |
|                                                |
|                                                |
|                                                |
|                                                |