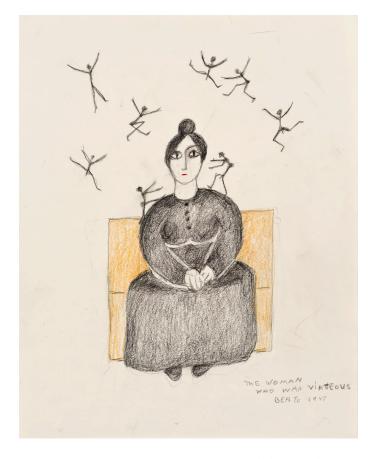

## BEATRICE WOOD PORTRAIT ACTIVITY

Artist Beatrice Wood (1893-1998) was a free spirit whose early work involved drawing and painting. She reinvented herself as a ceramic artist later in life—she was 50 when she began making the work for which she is best known. Throughout her long and creative life (she lived to be 105!) drawing continued to be important, serving as a lively and playful visual diary.

Wood is also remembered for her sense of fun and cheerful disregard of rules. She became famous for her stick figures. These drawings capture personality in a few simple lines. What words would you use to describe the attitude displayed by these figures?

Using Beato's (her nickname) style as a model, draw a stick figure portrait in action on the back of this page. Then write one word that sums up who they are.

| then write one word that sums up who they are. |
|------------------------------------------------|
|                                                |
|                                                |
|                                                |
|                                                |
|                                                |
|                                                |
|                                                |
|                                                |
|                                                |
|                                                |
|                                                |
|                                                |
|                                                |
|                                                |
|                                                |
|                                                |
|                                                |
|                                                |
|                                                |
|                                                |
|                                                |
|                                                |
|                                                |
|                                                |
|                                                |
|                                                |
|                                                |