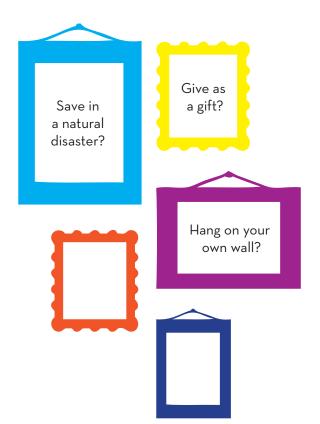

This gallery guide is designed to help you make meaningful connections to artworks in the Museum's collection. Rather than direct you to a specific work of art, we invite you to start at an image that interests you and use the prompts below to discover more and spark conversation as you move through the galleries. You can start anywhere in the Museum.

#### FIND AN ARTWORK THAT...



# WHICH ARTWORK WOULD YOU CHOOSE TO...



## FIND AN ARTWORK DEPICTING...





### FIND TWO ARTWORKS...



That seem to be connected in some way and discuss what you see that makes them "talk" to each other.

#### SHARE AN ARTWORK...

About which you have a question. What do you think about this work of art? What do you wonder?

Take a picture of your favorite work of art and share it at #TalkAboutArt.