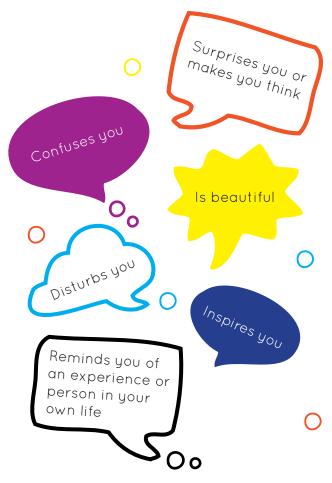

This gallery guide is designed to help you make meaningful connections to artworks in the Museum's collection. Rather than direct you to a specific work of art, we invite you to start at an image that interests you and use the prompts below to discover more and spark conversation as you move through the galleries. You can start anywhere in the Museum.

#### FIND AN ARTWORK THAT...



# WHICH ARTWORK WOULD YOU CHOOSE TO...



## FIND AN ARTWORK DEPICTING...





### FIND TWO ARTWORKS...



That seem to be connected in some way and discuss what you see that makes them "talk" to each other.

#### SHARE AN ARTWORK...

About which you have a question. What do you think about this work of art? What do you wonder?

Take a picture of your favorite work of art and share it at #TalkAboutArt.